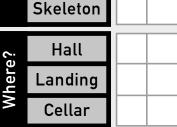

Use the clues to fill in the grid and find the murderer.

|   | How?  |         |       | Where? |         |        |
|---|-------|---------|-------|--------|---------|--------|
|   | Howls | Shrieks | Moans | Hall   | Landing | Cellar |
|   |       |         |       |        |         |        |
| , |       |         |       |        |         |        |
|   |       |         |       |        |         |        |
|   |       |         |       |        |         |        |

#### **Evidence:**

- 1. The skeleton ghost liked haunting the cellar.
- 2. There were no eerie shrieks heard on the landing.
- **3.** No one ever heard terrifying howls in the hall.
- **4.** The white lady ghost and the headless ghost never shrieked.
- **5.** The headless ghost always prowled on the landing.

Police Findings - Rowena was scared to death by sad moaning.

Who?

How?

Where?

**SCHOLASTIC** 

Text by Thea Hay © Scholastic, 2024