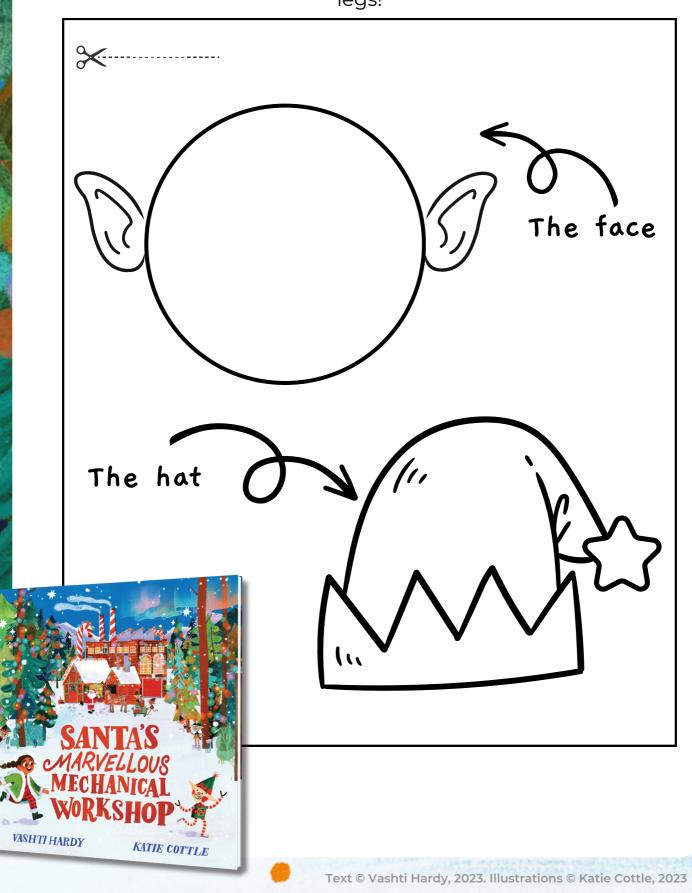

### Create your own elfbot

Cut out the elfbot parts below to construct your very own helper! Use items around your house to create the body and limbs e.g. toilet paper roll for the body and lollipop sticks for the arms and legs!