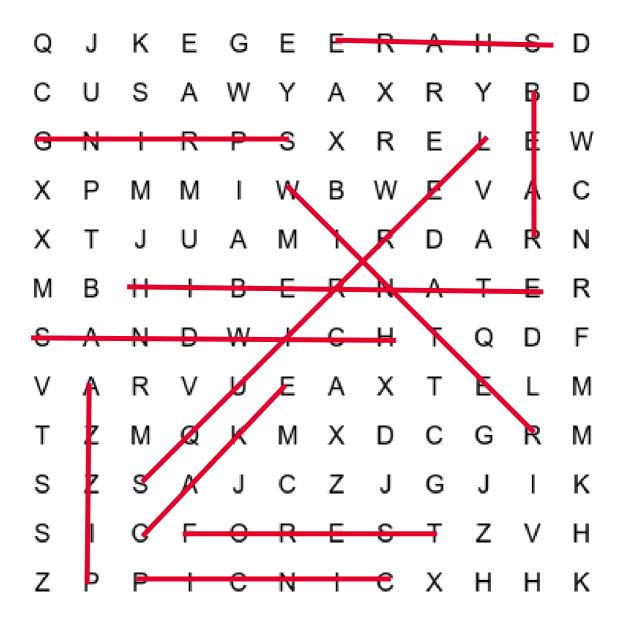

### Wordsearch

Find the words below!

| Q      | J      | К      | Е      | G      | Е           | Е      | R           | А      | Н      | S      | D      |
|--------|--------|--------|--------|--------|-------------|--------|-------------|--------|--------|--------|--------|
| С      | U      | S      | А      | W      | Υ           | А      | Х           | R      | Y      | В      | D      |
| G      | Ν      | Ι      | R      | Ρ      | S           | Х      | R           | Е      | L      | Е      | W      |
| Х      | Ρ      | М      | М      | I      | W           | В      | W           | Е      | V      | А      | С      |
| Х      | Т      | J      | U      | А      | М           | I      | R           | D      | А      | R      | Ν      |
| М      | В      | Н      | I      | В      | Е           | R      | Ν           | А      | Т      | Е      | R      |
| S      | А      | Ν      | D      | W      | Ι           | С      | Н           | Т      | Q      | D      | F      |
|        |        |        |        |        |             |        |             |        |        |        |        |
| V      | А      | R      | V      | U      | Е           | А      | Х           | Т      | Е      | L      | М      |
| V<br>T | A<br>Z | R<br>M |        | U<br>K | E<br>M      |        | X<br>D      |        |        |        | M<br>M |
|        | Z      |        | Q      |        | М           | x      | D           |        | G      |        |        |
| Т      | Z      | М      | Q      | К      | М           | x<br>z | D           | C<br>G | G      | R<br>I | М      |
| T<br>S | z<br>z | M<br>S | Q<br>A | K<br>J | M<br>C<br>R | x<br>z | D<br>J<br>S | C<br>G | G<br>J | R<br>I | M<br>K |

BEAR • SQUIRREL • WINTER • SPRING •
FOREST • HIBERNATE • PIZZA • PICNIC
• SANDWICH • CAKE • SHARE

### Wordsearch

#### ANSWERS

BEAR • SQUIRREL • WINTER • SPRING •
FOREST • HIBERNATE • PIZZA • PICNIC
• SANDWICH • CAKE • SHARE