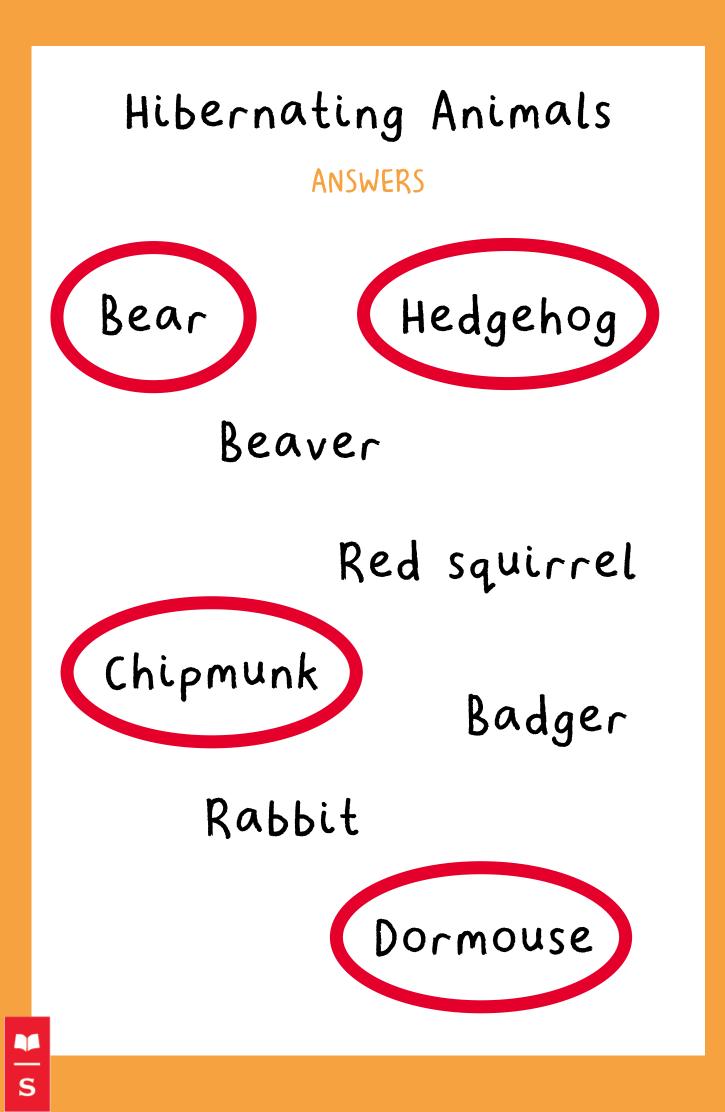

# Hibernating Animals

Circle the animals below who hibernate through the winter!

Bear Hedgehog

Beaver

# Red squirrel

Chipmunk

Badger

Rabbit

Dormouse

\* S