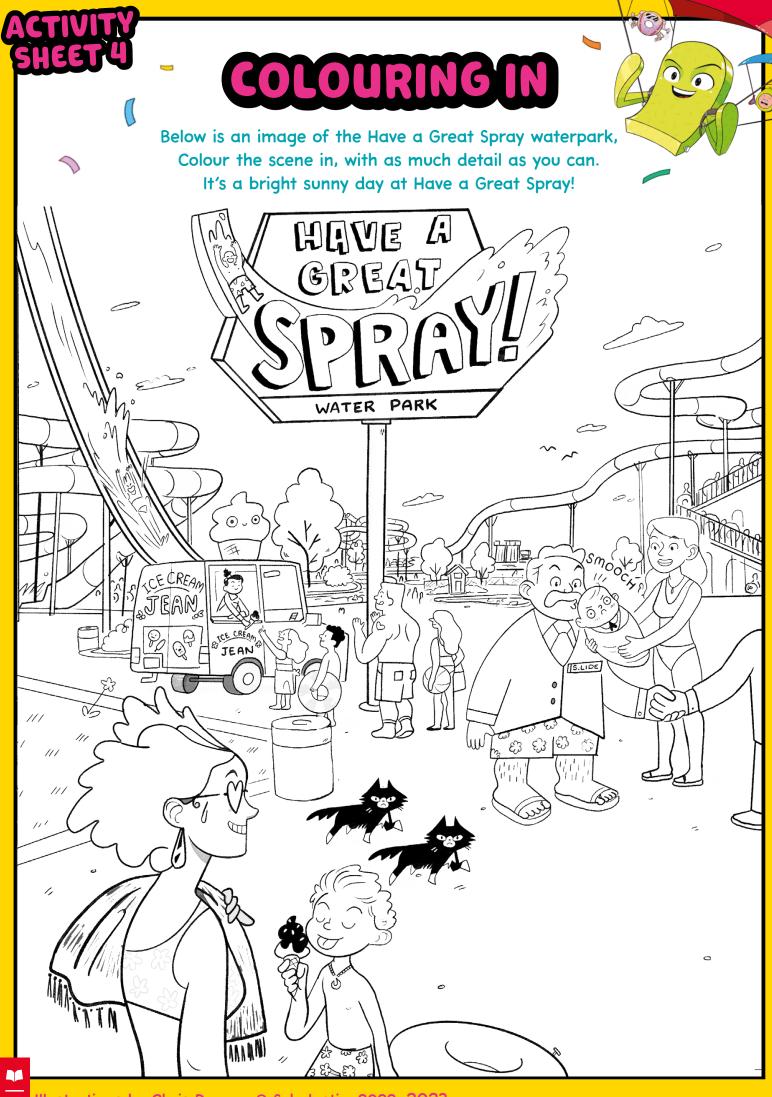

| M | S | Α | ı | Н | F | Q | W | Р | L |
| Z | J | Α | N | Z | Н | 0 | С | J | ı | M | M | ٧ | Z | X |

Donut · Popcorn · Flamingo Cactus · Pizza · Watermelon Spray · Inflatables







## DESIGN YOUR OWN INFLATABLE!



In The Inflatables, we meet bouncy BFFs Cactus, Flamingo, Donut, and Watermelon who all live at the *Have a Great Spray* waterpark. Use the space below to imagine a NEW inflatable to join the crew! What will they look like, and what will their name be?









Now that you've created your own brand-new Inflatable character, imagine the moment that they arrive at the Have a Great Spray waterpark and meet the rest of the gang.

Use the four boxes below to create your own comic strip for this scene. How would the characters interact? What funny things would they get up to?