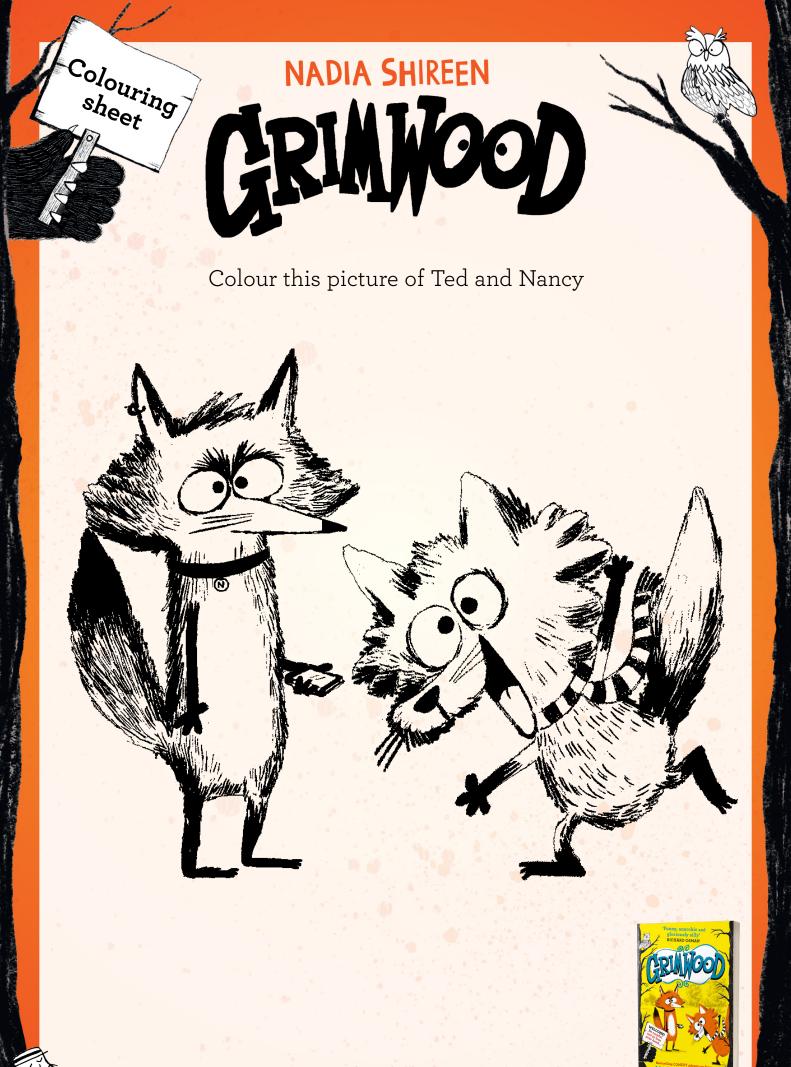

W  | G | K | G | F | Ν |
| Q | Ρ | 0 | 0 | н | Ν | Ζ  | Ι | С | X | A | D |
| Ν | A | Ζ | Т | В | Ι | R  | Ρ | L | Ν | B | Ē |
| S | Μ | L | Т | R | Т | S  | Q | C | L | Ε | Т |
| В | Ε | K | U | Μ | J | Ε  | Y | A | A | 0 | Ν |
| Μ | L | 0 | B | U | G | F, | R | A | Ν | K | W |
| N | A | B | н | 0 | Ε | Y  | В | U | F | R | X |
| Ε | L | S | V | S | Ν | Q  | 0 | L | Η | Q | Μ |

Ted Nancy Ingrid Princess Buttons Frank Willow Pamela



N.



M<sub>aze</sub>

Uh oh, Ted is lost in Grimwood! Can you help him find his way out?



1 al



Grimwood is a weird and wonderful forest filled with some crazy animal characters. Draw a new animal that could live in Grimwood. It can be anything you want, but remember, they must be a little bit weird!

Don't forget to give your new character a name!