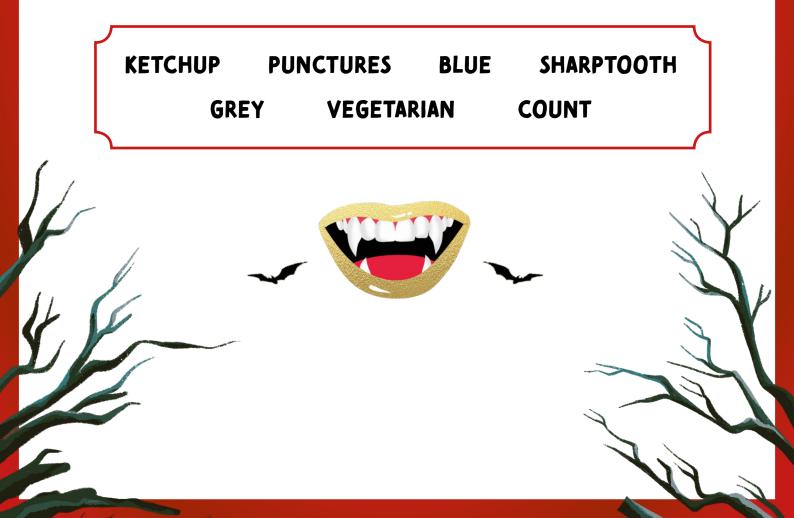

# ACTIVITY SHEET 5 COMPLETE THE SENTENCES

Fill the gaps with the correct word in the boxes beneath to make a complete sentence!

- 2. Sharptooth often \_\_\_\_\_\_ footballs with her fangs and really loves \_\_\_\_!
- 3. Marrock has ice- eyes.
- 4. Bloodthirst is currently The Chosen Leader of the vampires.
- 5. Sharptooth follows a \_\_\_\_\_ diet!