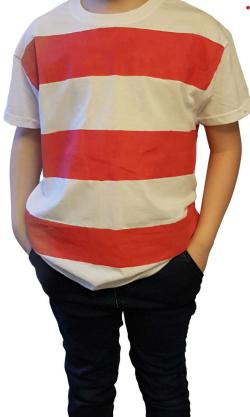

### DRESS UP AS MURPH

#### YOU WILL NEED:

- · A white t-shirt
- Cardboard
- Red fabric paint or red acrylic paint
- · A thick paintbrush
- Masking tape
- · Scissors
- · A pair of jeans

#### INSTRUCTIONS FOR THE T-SHIRT:

- Fit the t-shirt over a piece of cardboard so that it is flat.
  - Use the masking tape to mark out the areas you would like to paint red all the way around the t-shirt. Make sure that the stripes are evenly spaced.
  - Use the red paint to fill in the red stripes on the front of the t-shirt, painting right up to and over the masking tape to make sure you get a nice, crisp line. Leave to dry.
    - Once dry, turn over and continue to paint the stripes on the back of the t-shirt. Leave to dry.
      - When completely dry, peel off the masking tape to reveal your Kid Normal t-shirt! Be sure to follow the instructions on the fabric paint to 'fix' the colours.