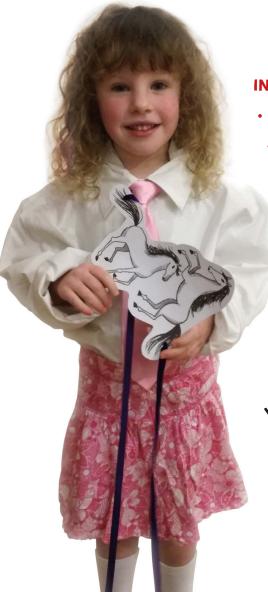

#### YOU WILL NEED:

- · A white shirt
- · A pink skirt
- · A pink tie
- Knee socks
- Tiny horse template
- · Card
- Scissors
- · Ribbon/string
- Hole punch
- Glue

#### **INSTRUCTIONS FOR THE TINY HORSES:**

- · Print out the tiny horse template on to paper.
  - Stick the paper on to a piece of thick card and cut around it.
    - Punch two holes in the top of the card, and feed your ribbon/string through these holes to make a necklace.

Watch the How To video at kidnormal.com!

## HILDA'S TINY HORSES TEMPLATE