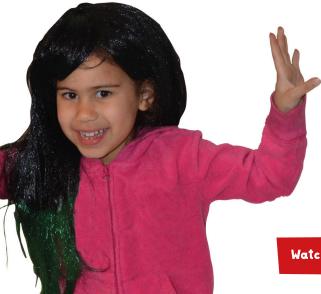

### BILLY'S HAND TEMPLATE

DRESS UP AS NELLIE

#### YOU WILL NEED:

- Long black hair or a long black wig
- · Green hairspray
- · A baggy jumper
- · Ripped jeans
- Your best superhero stance!
- A towel

### INSTRUCTIONS FOR THE HAIR:

- · Put on the long black wig, if you're using one.
- Put a towel around your shoulders to protect your clothes.
- Use the green hairspray as instructed on the can to spray the tips of your hair green.

Watch the How To video at kidnormal.com!

DRESS UP AS HILDA