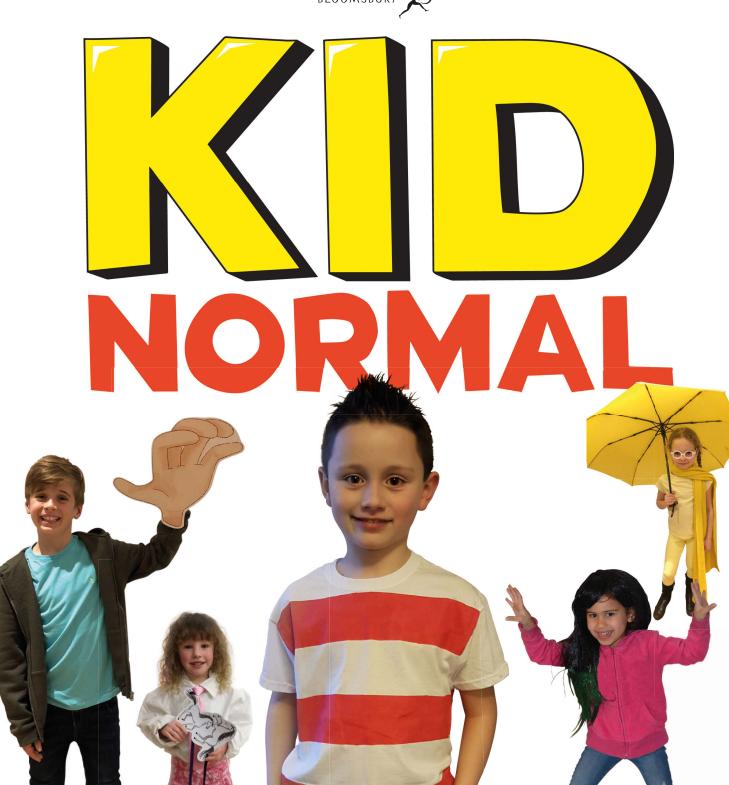

Dress up as KID NORMAL

... and the Super Zeroes!

### DRESS UP AS MURPH

#### YOU WILL NEED:

- · A white t-shirt
- Cardboard
- Red fabric paint or red acrylic paint
- · A thick paintbrush
- Masking tape
- · Scissors
- · A pair of jeans





#### INSTRUCTIONS FOR THE T-SHIRT:

- Fit the t-shirt over a piece of cardboard so that it is flat.
  - Use the masking tape to mark out the areas you would like to paint red all the way around the t-shirt. Make sure that the stripes are evenly spaced.
  - Use the red paint to fill in the red stripes on the front of the t-shirt, painting right up to and over the masking tape to make sure you get a nice, crisp line. Leave to dry.
    - Once dry, turn over and continue to paint the stripes on the back of the t-shirt. Leave to dry.
      - When complet