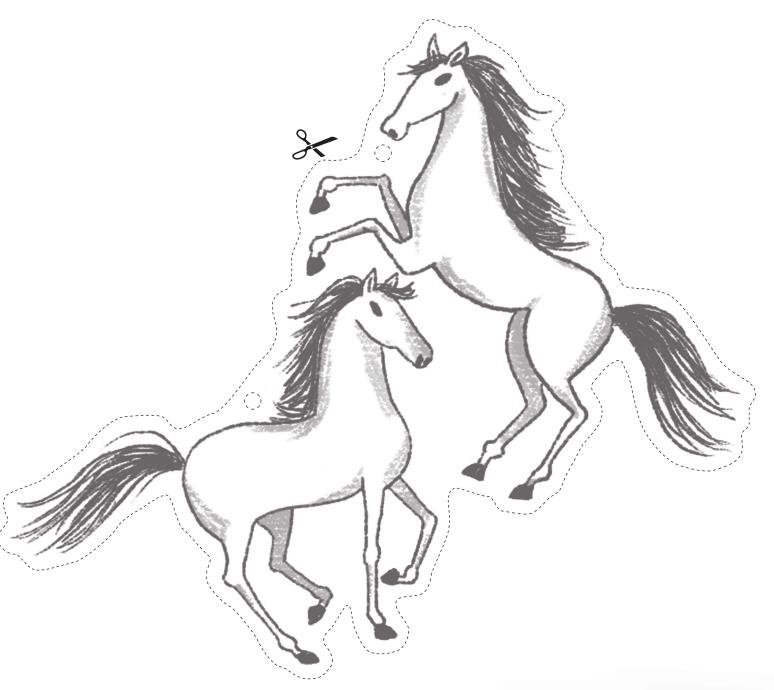

#### YOU WILL NEED:

- · A white shirt
- · A pink skirt
- · A pink tie
- Knee socks
- Tiny horse template
- · Card
- Scissors
- · Ribbon/string
- Hole punch
- Glue

#### **INSTRUCTIONS FOR THE TINY HORSES:**

- · Print out the tiny horse template on to paper.
  - Stick the paper on to a piece of thick card and cut around it.
    - Punch two holes in the top of the card, and feed your ribbon/string through these holes to make a necklace.

## HILDA'S TINY HORSES TEMPLATE