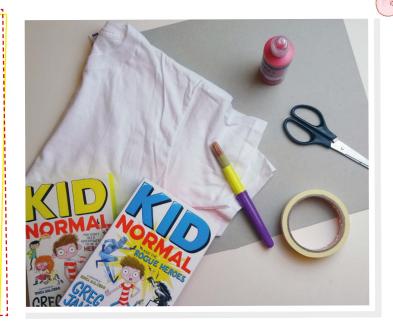

#### YOU WILL NEED:

- · A white t-shirt
- Cardboard
- Red fabric paint or red acrylic paint
- · A thick paintbrush
- Masking tape
- · Scissors
- · A pair of jeans

#### INSTRUCTIONS FOR THE T-SHIRT:

- Fit the t-shirt over a piece of cardboard so that it is flat.
  - Use the masking tape to mark out the areas you would like to paint red all the way around the t-shirt. Make sure that the stripes are evenly spaced.
  - Use the red paint to fill in the red stripes on the front of the t-shirt, painting right up to and over the masking tape to make sure you get a nice, crisp line. Leave to dry.
    - Once dry, turn over and continue to paint the stripes on the back of the t-shirt. Leave to dry.
      - When completely dry, peel off the masking tape to reveal your Kid Normal t-shirt! Be sure to follow the instructions on the fabric paint to 'fix' the colours.