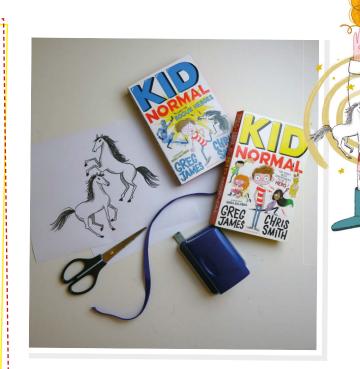

#### YOU WILL NEED:

- · A white shirt
- · A pink skirt
- · A pink tie
- Knee socks
- Tiny horse template
- · Card
- Scissors
- · Ribbon/string
- Hole punch
- Glue

#### **INSTRUCTIONS FOR THE TINY HORSES:**

- · Print out the tiny horse template on to paper.
  - Stick the paper on to a piece of thick card and cut around it.
    - Punch two holes in the top of the card, and feed your ribbon/string through these holes to make a necklace.

Watch the How To video at kidnormal.com!

## HILDA'S TINY HORSES TEMPLATE