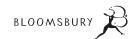

#### INSTRUCTIONS FOR THE INFLATED HAND:

- Print out the inflated hand template on to A3 paper.
- Stick this on to a piece of thick card and cut around it.
- Turn the hand over and stick two elastic bands to the back, one where your wrist will sit and one to sit where your fingers meet your hand.
- Slip your hand through both elastic bands to use your giant Billy hand!

### BILLY'S HAND TEMPLATE

DRESS UP AS NELLIE