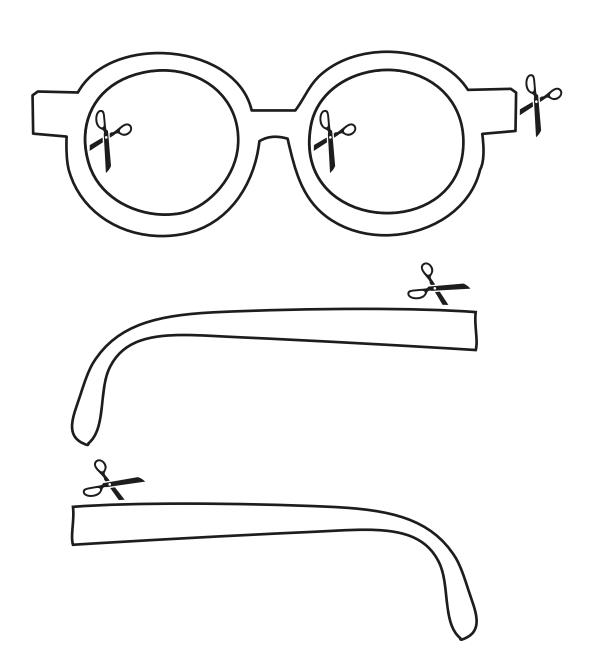

### YOU WILL NEED:

- · Yellow clothes. preferably a yellow jumper, white skirt, yellow tights or socks and a yellow scarf
- A yellow umbrella
- Downloadable glasses template
- Sticky tape
- Scissors
- Pencil
- · Card

#### INSTRUCTIONS FOR THE GLASSES:

- Print out the below glasses template on to paper.
  - · Carefully cut along the black lines.
  - · Place the paper glasses on to card and cut these out.
  - Fold along the two dotted lines and use sticky tape to affix the glasses arms to the main glasses frame.

### MARY'S GLASSES TEMPLATE