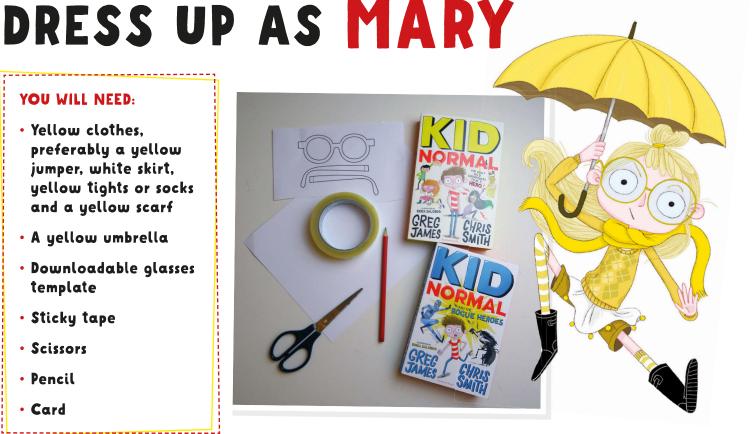

### YOU WILL NEED:

- · Yellow clothes. preferably a yellow jumper, white skirt, yellow tights or socks and a yellow scarf
- A yellow umbrella
- Downloadable glasses template
- Sticky tape
- Scissors
- Pencil
- · Card

#### INSTRUCTIONS FOR THE GLASSES:

- Print out the below glasses template on to paper.
  - · Carefully cut along the black lines.
  - · Place the paper glasses on to card and cut these out.
  - Fold along the two dotted lines and use sticky tape to affix the glasses arms to the main glasses frame.