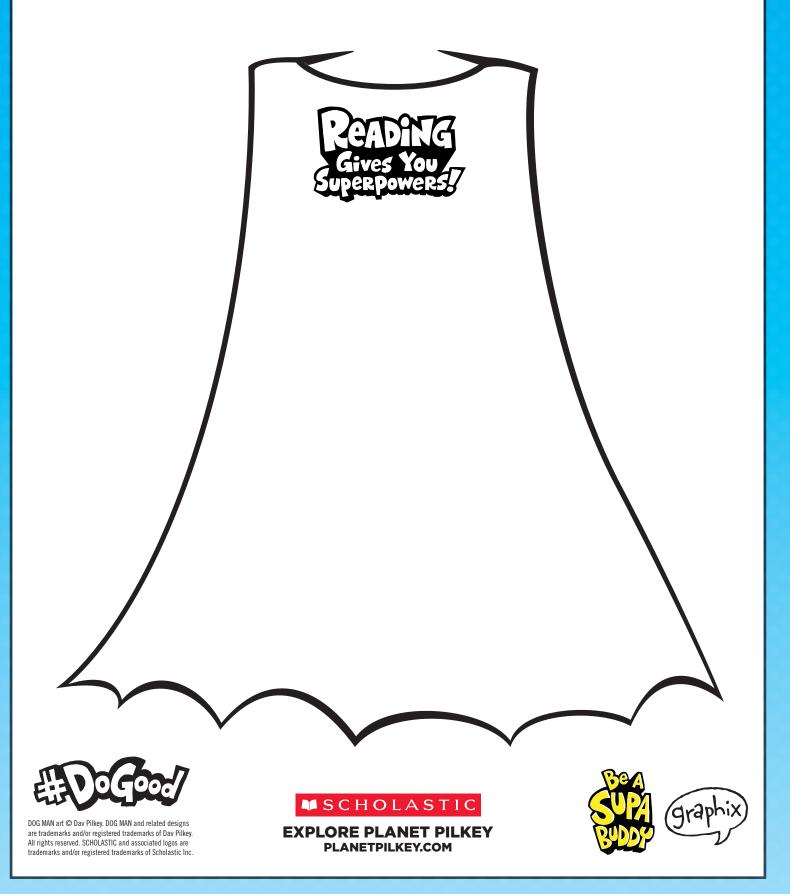

## CREATE A SUPA BUDDY!

What does your superhero's cape look like? Design and decorate it here!