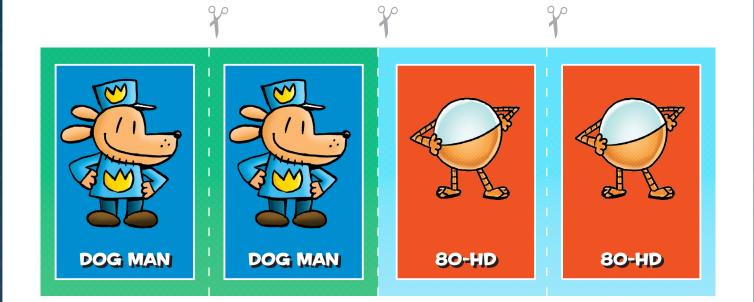

## SUPA FLASH CARD MEMORY GAME

In *Dog Man: For Whom the Ball Rolls*, Li'l Petey and 80-HD use flash cards to teach Dog Man to focus on his friends instead of things like red balls!

This two-player game works like the classic game of Memory by having players find pairs of matching cards, but there's a catch. Whatever you do, don't get distracted by the red ball! If you find two red ball matches, it's game over for you—and the other player wins! Ready to give it a try?

### HERE'S HOW TO PLAY:

- 1. Cut out all of the flash cards below and on the following page.
- 2. Mix up the cards and place them facedown in three or four rows.
- 3. Turn over any two cards. If the cards match, keep them. If they don't match, put them back facedown. And remember: if you turn over two red balls, you're out—and the other player automatically wins.
- 4. The player with the most matches wins.