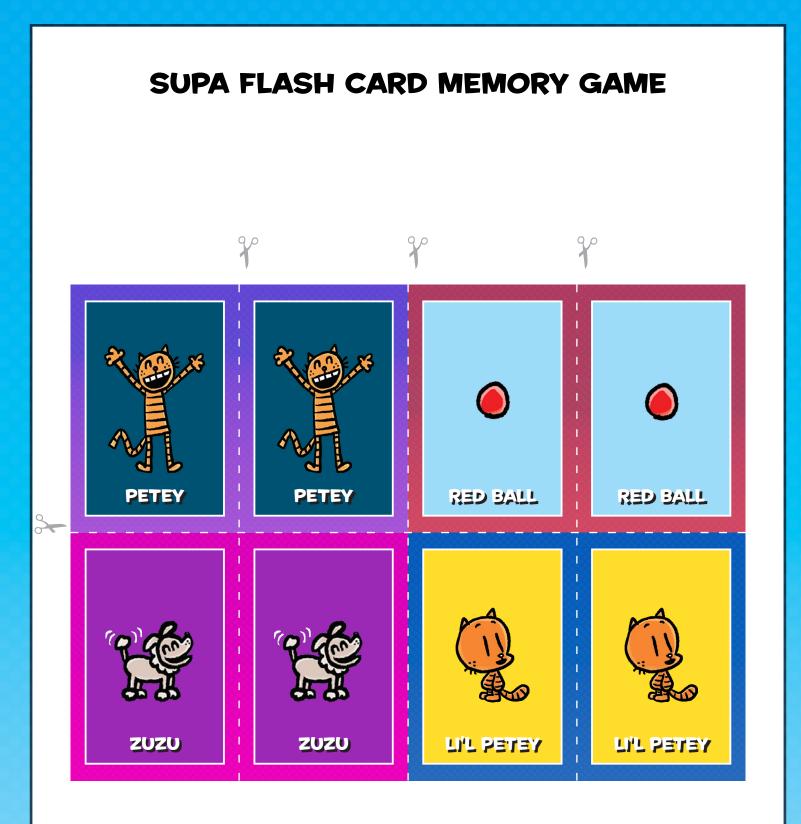

## SUPA FLASH CARD MEMORY GAME

In *Dog Man: For Whom the Ball Rolls*, Li'l Petey and 80-HD use flash cards to teach Dog Man to focus on his friends instead of things like red balls!

This two-player game works like the classic game of Memory by having players find pairs of matching cards, but there's a catch. Whatever you do, don't get distracted by the red ball! If you find two red ball matches, it's game over for you—and the other player wins! Ready to give it a try?

### HERE'S HOW TO PLAY:

- 1. Cut out all of the flash cards below and on the following page.
- 2. Mix up the cards and place them facedown in three or four rows.
- 3. Turn over any two cards. If the cards match, keep them. If they don't match, put them back facedown. And remember: if you turn over two red balls, you're out—and the other player automatically wins.
- 4. The player with the most matches wins.