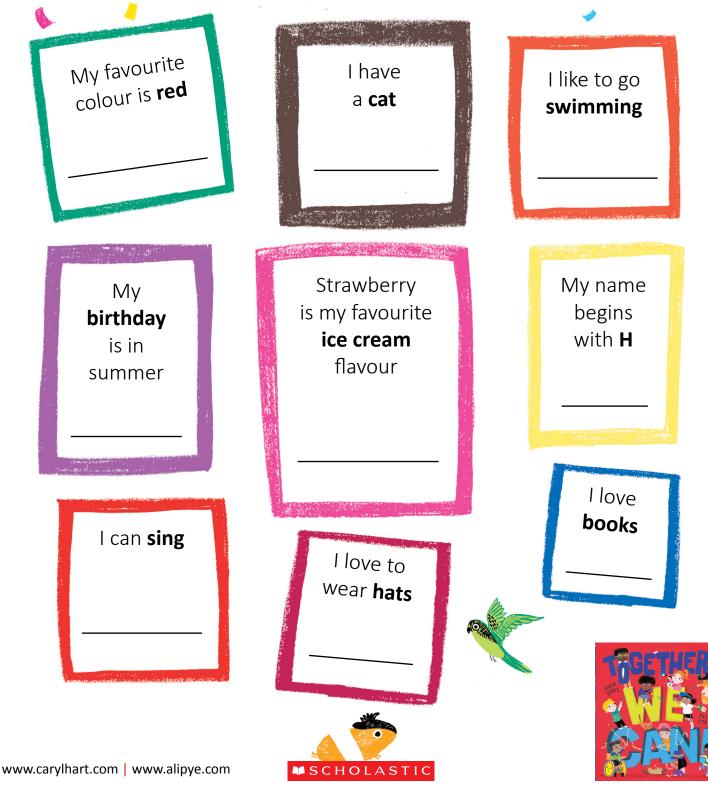

# FIND A FRIEND ...

ALI

CARYL HART

Can you find a person that each of the below statements applies to? You might have to speak to new people and make new friends! Write the person's name in the space beneath each statement.