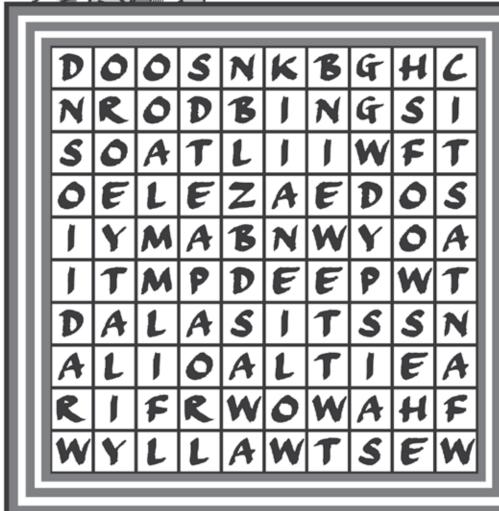

## WHERE'S WALLY? WORDSEAR CH

WALLY-WATCHERS, CAN YOU FIND THE FOLLOWING WORDS AMONGST THIS SCRAMBLE OF LETTERS? THEY GO FORWARDS, BACKWARDS, HORIZONTALLY AND DIAGONALLY! JOIN THE SEARCH!

WALLY AMAZING FANTASTIC WOW

ODLAW WHITEBEARD WENDA WOOF